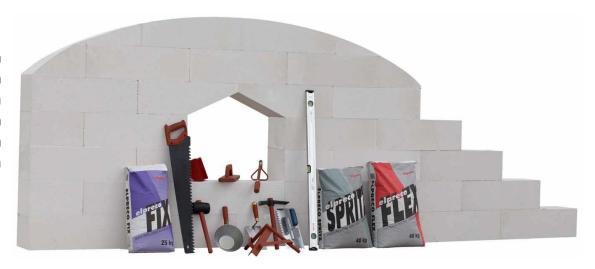

AAC Masonry System With Thin Joints

### **IZOPOR AAC**

- Superior thermal insulation
- Temperature conservation
- Reduced heat transfer
- Healthy indoor climate

## **TERMOPOR AAC**

- Healthy and comfortable
- Particularly thermal comfort
- Keeps optimal humidity
- High sound insulation factor
- Reduced heating costs

### **AEROPOR AAC**

- Outstanding thermal performance
- Increased mechanical strength
- Excellent soundproofing

# **STRUCTOPOR AAC**

- Durability and structural performance
- Increased mechanical strength
- Superior soundproofing
  - Recommended in high seismic risk areas

AAC Masonry System With Thin Joints - Dimensional Range