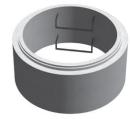

# Sewerage System

Plug and spout reinforced concrete pipes

Reduction element Cone Head

Round base element

Simple or reinforced concrete connecting pipes

Flat stabs

Square base element

Sewerage System – Dimensional Range

Simple concrete jack pipes

- nominal diameters 400; 500 mm; nominal length 2300 mm
- Reinforced concrete jack pipes
- nominal diameters 300; 400; 500 mm; nominal length 2100 mm
- nominal diameters 300; 400; 500; 600; 800; 1000 mm; nominal length 2300 m
- nominal diameters 1200; 1400 mm; nominal length 2500m

Plug and spout reinforced concrete pipes

- nominal diameters 1600; 1800; 2000 mm; nominal length 2500m

Simple or reinforced concrete connecting pipes

- they are used to connect concrete jack pipes to the base element of the manhole
- nominal diameters 300; 400; 500; 600 mm; total length 1800 mm