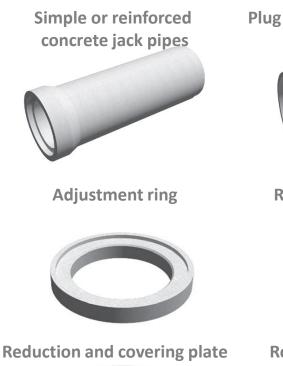

# Sewerage System

Plug and spout reinforced concrete pipes

Reduction element Cone Head

Round base element

Simple or reinforced concrete connecting pipes

Flat stabs

Square base element

Sewerage System – Dimensional Range

Simple concrete jack pipes

- nominal diameters 400; 500 mm; nominal length 2300 mm
- Reinforced concrete jack pipes
- nominal diameters 300; 400; 500 mm; nominal length 2100 mm
- nominal diameters 300; 400; 500; 600; 800; 1000 mm; nominal length 2300 m
- nominal diameters 1200; 1400 mm; nominal length 2500m

Plug and spout reinforced concrete pipes

- nominal diameters 1600; 1800; 2000 mm; nominal length 2500m

Simple or reinforced concrete connecting pipes

- they are used to connect concrete jack pipes to the base element of the manhole
- nominal diameters 300; 400; 500; 600 mm; total length 1800 mm