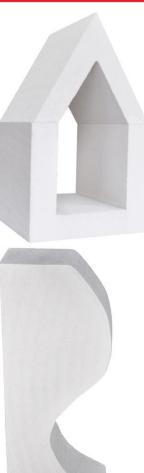

AAC Masonry System With Thin Joints

### **IZOPOR AAC**

- Superior thermal insulation
- Temperature conservation
- Reduced heat transfer
- Healthy indoor climate

## **TERMOPOR AAC**

- Healthy and comfortable
- Particularly thermal comfort
- Keeps optimal humidity
- High sound insulation factor
- Reduced heating costs

### **AEROPOR AAC**

- Outstanding thermal performance
- Increased mechanical strength
- Excellent soundproofing

# **STRUCTOPOR AAC**

- Durability and structural performance
- Increased mechanical strength
- Superior soundproofing
  - Recommended in high seismic risk areas

AAC Masonry System With Thin Joints - Dimensional Range