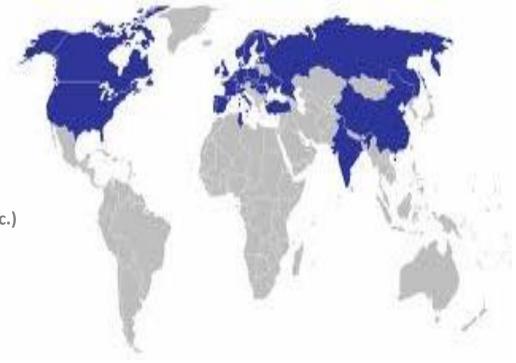

# **WORLD WIDE LEADER**

Of The Building Material Industry

- Founded in 1970 by the fusion of Cement Limited (1936) and Roadstone Limited (1949)
- Present in 35 countries with over 3400 production facilities and over 76.000 employees
- Active in 3 main areas of the industry:
  - Raw materials (cement, aggregate, asphalt, etc.)
  - Building materials
  - Distribution of building materials