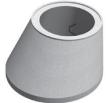

# Sewerage System

Plug and spout reinforced concrete pipes

Reduction element Cone Head

Round base element

Simple or reinforced concrete connecting pipes

Flat stabs

Square base element

Sewerage System – Dimensional Range