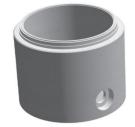

# Sewerage System

Plug and spout reinforced concrete pipes

Reduction element Cone Head

Round base element

Simple or reinforced concrete connecting pipes

Flat stabs

Square base element

Sewerage System – Dimensional Range