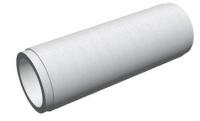

# Sewerage System

Plug and spout reinforced concrete pipes

Reduction element Cone Head

Round base element

Simple or reinforced concrete connecting pipes

Flat stabs

Square base element

Sewerage System – Dimensional Range

Simple concrete jack pipes

- nominal diameters 400; 500 mm; nominal length 2300 mm
- Reinforced concrete jack pipes
- nominal diameters 300; 400; 500 mm; nominal length 2100 mm
- nominal diameters 300; 400; 500; 600; 800; 1000 mm; nominal length 2300 m
- nominal diameters 1200; 1400 mm; nominal length 2500m

Plug and spout reinforced concrete pipes

- nominal diameters 1600; 1800; 2000 mm; nominal length 2500m

Simple or reinforced concrete connecting pipes

- they are used to connect concrete jack pipes to the base element of the manhole
- nominal diameters 300; 400; 500; 600 mm; total length 1800 mm