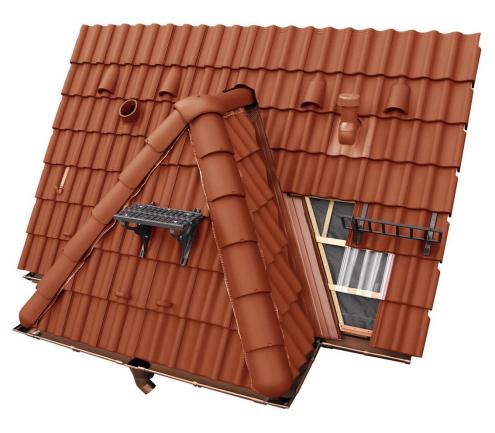

FINANCIAL EFFICENCY

ECO-FRIENDLY MATERIAL

Roofing System – Concrete Tiles

 COLOR RANGE

 Standard Surface

 Orange
 Red
 Burgundy
 Brown
 Nature Brown
 Maro Roscat

 Activ Surface
 Image Red
 Imag

**Roofing System – Concrete Tiles - BENEFITS** 