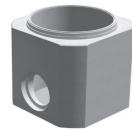

# Sewerage System

Plug and spout reinforced concrete pipes

Reduction element Cone Head

Round base element

Simple or reinforced concrete connecting pipes

Flat stabs

Square base element

Sewerage System – Dimensional Range

#### **REFERENCE WORKS**

- Rehabilitation of tram line - The rainwater drainage system in the rehabilitation of the Craiova tram line uses Elpreco concrete manholes in order to provide the strength and durability required for heavy traffic exploitation and also to facilitate access to the sewerage system.
 - Road rehabilitation - Based on a wide range available, manholes adjusted to the needs imposed by the location could be provided. The Craiova-Calafat route is in the process of transformation to Express road, so durability and structural performance are key attributes of the materials used.