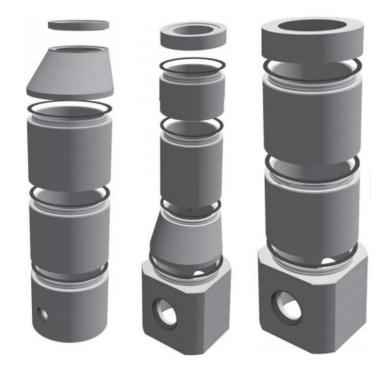

# Sewerage System

Plug and spout reinforced concrete pipes

Reduction element Cone Head

Round base element

Simple or reinforced concrete connecting pipes

Flat stabs

Square base element

Sewerage System – Dimensional Range

Simple concrete jack pipes

- nominal diameters 400; 500 mm; nominal length 2300 mm
- Reinforced concrete jack pipes
- nominal diameters 300; 400; 500 mm; nominal length 2100 mm
- nominal diameters 300; 400; 500; 600; 800; 1000 mm; nominal length 2300 m
- nominal diameters 1200; 1400 mm; nominal length 2500m

Plug and spout reinforced concrete pipes

- nominal diameters 1600; 1800; 2000 mm; nominal length 2500m

Simple or reinforced concrete connecting pipes

- they are used to connect concrete jack pipes to the base element of the manhole
- nominal diameters 300; 400; 500; 600 mm; total length 1800 mm