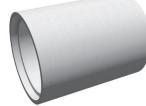

# Sewerage System

Plug and spout reinforced concrete pipes

Reduction element Cone Head

Round base element

Simple or reinforced concrete connecting pipes

Flat stabs

Square base element

Sewerage System – Dimensional Range

Simple concrete jack pipes

- nominal diameters 400; 500 mm; nominal length 2300 mm
- Reinforced concrete jack pipes
- nominal diameters 300; 400; 500 mm; nominal length 2100 mm
- nominal diameters 300; 400; 500; 600; 800; 1000 mm; nominal length 2300 m
- nominal diameters 1200; 1400 mm; nominal length 2500m

Plug and spout reinforced concrete pipes

- nominal diameters 1600; 1800; 2000 mm; nominal length 2500m

Simple or reinforced concrete connecting pipes

- they are used to connect concrete jack pipes to the base element of the manhole
- nominal diameters 300; 400; 500; 600 mm; total length 1800 mm