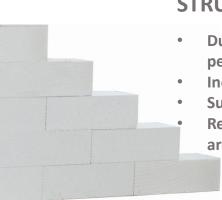

# **STRUCTOPOR AAC**

- Durability and structural performance
- Increased mechanical strength
- Superior soundproofing
  - Recommended in high seismic risk areas

AAC Masonry System With Thin Joints - Dimensional Range

AAC Masonry System With Thin Joints - BENEFITS

DURABILITY AND STRUCTURAL PERFORMANCE

ENERGY EFFICENCY

FIRE REZISTANT

SOUND ISOLATION

EASY TO PROCESS

LIGHT MATERIAL

OTIMAL HUMIDITY